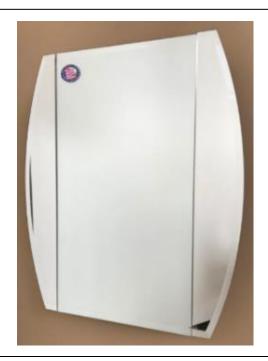

# **ICARUS COLLECTION / MELISSA SERIES**

#### **FEATURES:**

- ONE 18X30"" FULLY MIRRROED DOOR.
- TWO HALF MOON CURVED STATIONARY SIDE WING MIRRORS.
- THREE ADJUSTABLE 3/8" THICK HIGH POLISHED GLASS SHELVES. BEHIND EACH DOOR.
- SHELVING WITH LOCKDOWN MECHANISM (NO HOLES IN CABINET).
- 165-DEGREE PROPRIETARY SOFT CLOSE HEAVY DUTY HINGES.
- FULL GASKET BEHIND DOOR.
- HIGH RESOLUTION SILVER PLATE GLASS MIRRORS FRONT, BACK OF DOOR AND BACK WALL.
- BACK WALL MIRROR FULLY SEALED.
- PACKED IN FOUR WALL (FOLDED DOUBLE WALL) CORRUGATION.